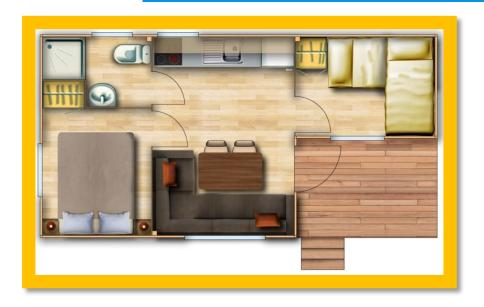

## **ATTACHED BUNGALOW**

Capacity 2/3 people

Area 25m²

1 room with a double bed (1,35x1,90)

Dining room with TV and sofa bed (1,20x1,90)

Kitchen with 4 cook tops, 2 door refrigerator and coffee maker

Furnishing, silverware and cutlery

Bathroom with toilet, sink and shower

Bed linen and towels

7,5m<sup>2</sup> porch equipped with table and chairs

Parking space in the pitch for one vehicle

Cleaning products are not included

Pets are not allowed