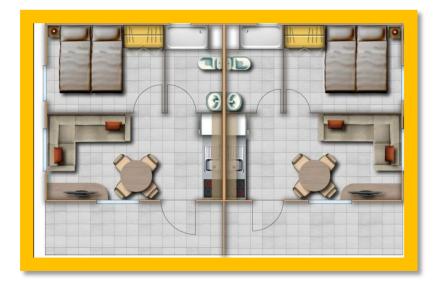

# **BUNGALOW ARTADI**

Capacity 4 people

Area 28,5m<sup>2</sup>

1 room with a double bed (1,35x1,90)

1 room with 2 beds (0,80x1,90)

Dining room with TV

Kitchen with 4 cook tops, 2 door refrigerator and coffee maker

Furnishing, silverware and cutlery

Bathroom with toilet, sink and shower

Bed linen and towels

7,6m<sup>2</sup> porch equipped with table and chairs

Parking space in the pitch for one vehicle

Cleaning products are not included

Pets are not allowed