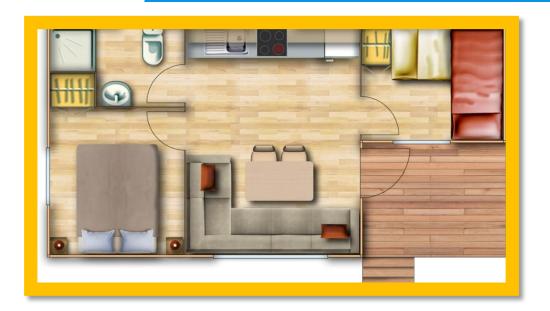

## **BUNGALOW BASUSTA**

Capacity 4/6 people

Area 33m<sup>2</sup>

1 room with a double bed (1,35x1,90)

1 room with 2 beds (0,80x1,90)

Dining room with TV and sofa bed (120x190)

Kitchen with 4 cook tops, 2 door refrigerator and coffee maker

Furnishing, silverware and cutlery

Bathroom with toilet, sink and shower

Bed linen and towels

10m<sup>2</sup> porch equipped with table and chairs

Parking space in the pitch for one vehicle

Cleaning products are not included

Pets are not allowed