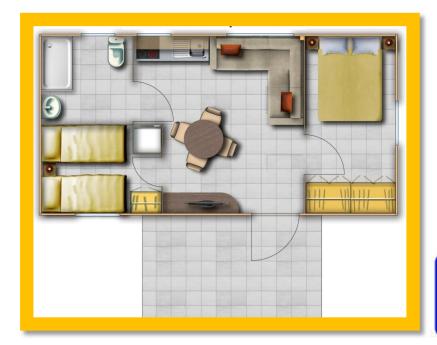

## **MOBIL-HOME ZUMAIA CONFORT**

Capacity 4/6 people

Area 28m<sup>2</sup>

1 room with a double bed (1,35x1,90)

1 room with 2 crossed bunk beds (0,80x1,90)

Dining room with TV and sofa bed (1,20x1,90)

Kitchen with 4 cook tops, 2 door refrigerator and coffee maker

Furnishing, silverware and cutlery

Bathroom with toilet, sink and shower

Bed linen and towels

5m<sup>2</sup> porch equipped with table and chairs

Parking space in the pitch for one vehicle

Cleaning products are not included

Pets are not allowed