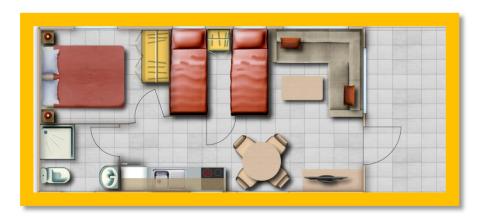

## **MOBIL-HOME ZUMAIA**

Capacity 4 people

Area 23,5m<sup>2</sup>

1 room with a double bed (1,35x1,90)

1 room with 2 crossed bunk beds (one 0,80x1,90 and the second 0,80x1,80)

Dining room with TV

Kitchen with 4 cook tops, 2 door refrigerator and coffee maker

Furnishing, silverware and cutlery

Bathroom with toilet, sink and shower

Bed linen and towels

4,5m<sup>2</sup> porch equipped with table and chairs

Parking space in the pitch for one vehicle

Cleaning products are not included

Pets are not allowed